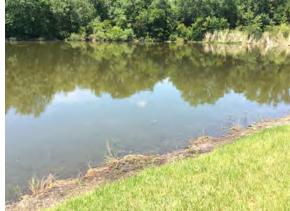

#### **Comments:**

Treatment in progress

This shallow site continues to be plagued by surface algae.
Treatment was applied at the time of inspection. Expect 7-14 days for results.

## **Action Required:**

Routine maintenance next visit

Surface algae