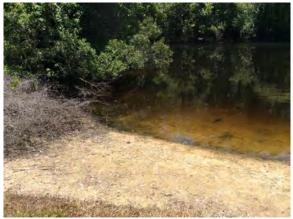

# Meadow Pointe III Waterway Inspection Report

Reason for Inspection: Normal growth observed

**Inspection Date:** 2023-05-02

#### **Comments:**

Site looks good

No issues observed at the time of inspection.