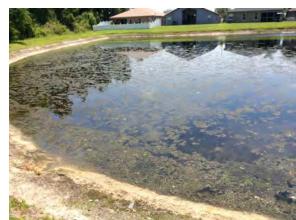

#### **Comments:**

Normal growth observed

Minor shoreline weeds on exposed banks. Large tree (right) that came down blocks a small portion of shoreline. Removal is recommended.

## **Target:**

Shoreline weeds