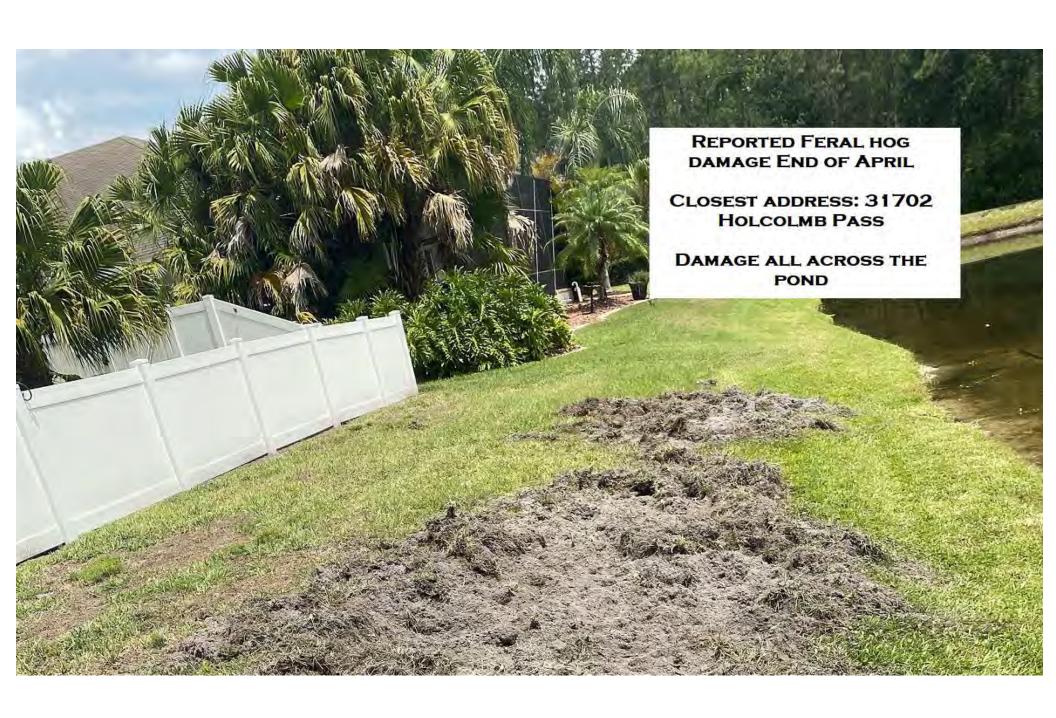

## **Clubhouse Operations, Maintenance & Improvements**

| Pond 15,16,44,75,77,81                                                                                         |
|----------------------------------------------------------------------------------------------------------------|
| Maintenance retrieved 2 outdoor rugs from Pond 32                                                              |
| Investigated & reported feral hog damage around pond #77 and damages behind multiple residents on Holcomb Pass |
| Scheduled gutter cleaning                                                                                      |
| Repaired/sealed bull-nose pool deck paver                                                                      |
| Finalized truck repair & working with Romaner on new graphic installation                                      |
| Ordered new interior splash pad sign + reinforcing/repairing entry splash pad sign                             |
| (Should be installed by next week)                                                                             |
| Started doing basic breaker box tests at all village entry points (Completed by end                            |
| of the month)                                                                                                  |
| Still working on 2 additional proposals to diagnose breaker box issues at                                      |
| Ammanford (Completed by next/June CDD meeting)                                                                 |
| Fixed leaning sign at Kirkshire Court/Philmar Lane                                                             |
| Ordered new/replaced pool lift hand control                                                                    |
| Maintenance repaired vacuum (Rewired new electrical plug)                                                      |
| Followed all procedures with reporting & repairing Whitlock exit gate                                          |
| damage/incident                                                                                                |
| Ordered additional bike racks for Sheringham (Nesslewood) & Beaconsfield; Still                                |
| need to schedule concrete slab installation with Romaner Graphics                                              |
| Did bi-weekly drive-through with Aaron from Yellowstone of the entire community                                |
| & focused on any pending issues or resident complaints                                                         |
| Continued plan for monitoring and staking conservation cutback zones                                           |