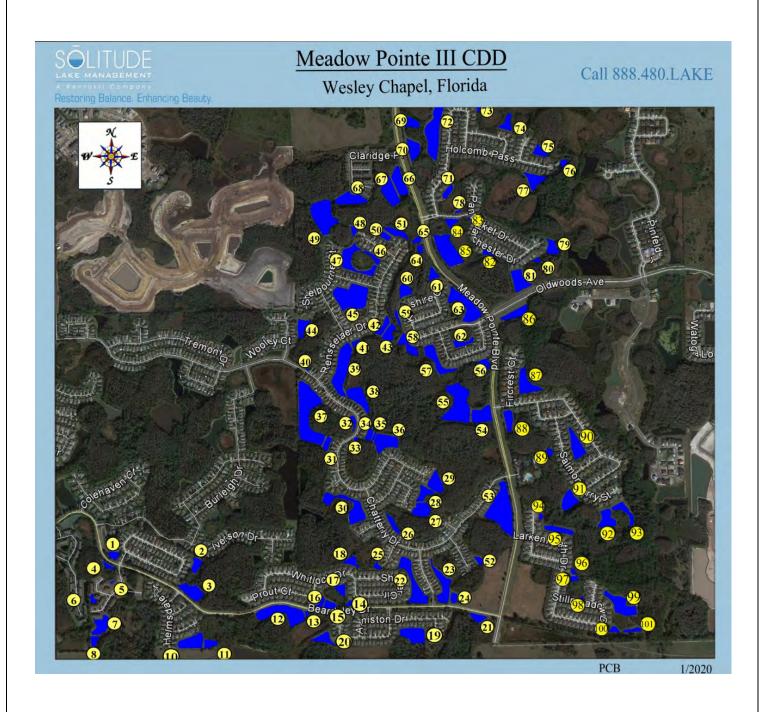

## **TABLE OF CONTENTS**

| PONDS 49-51 | 3 |
|-------------|---|
| PONDS 52-54 | 4 |
| PONDS 55-57 | 5 |
| PONDS 58-60 | 6 |
| PONDS 61-63 | 7 |
| PONDS 64-66 | 8 |
| Ponds 67    | 9 |