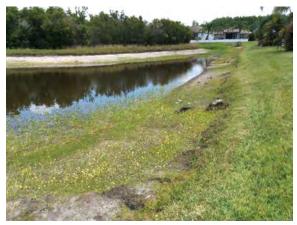

# Meadow Pointe III Waterway Inspection Report

Reason for Inspection: Normal growth observed

**Inspection Date:** 2023-05-02

#### **Comments:**

Normal growth observed

Minor shoreline weeds on exposed banks. Large tree (right) that came down blocks a small portion of shoreline. Removal is recommended.