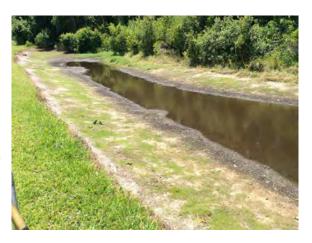

#### **Comments:**

Treatment in progress

This shallow site continues to be plagued by surface algae.
Treatment was applied at the time of inspection. Expect 7-14 days for results.

## **Action Required:**

Routine maintenance next visit

Surface algae