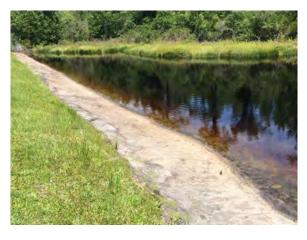

# Meadow Pointe III Waterway Inspection Report

Reason for Inspection: Normal growth observed

**Inspection Date:** 2023-05-02

#### **Comments:**

Normal growth observed

Site contains Pennywort on exposed banks. Open water looks good.