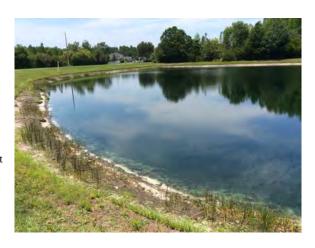

# Meadow Pointe III Waterway Inspection Report

Reason for Inspection: Normal growth observed

**Inspection Date:** 2023-05-02

#### **Comments:**

Site looks good

No issues observed at the time of inspection.