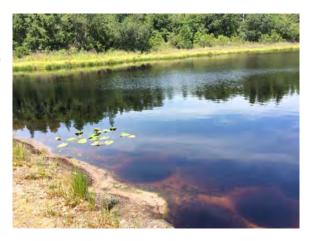

# Meadow Pointe III Waterway Inspection Report

Reason for Inspection: Normal growth observed

**Inspection Date:** 2023-05-02

#### **Comments:**

Normal growth observed

Minor shoreline weeds on exposed banks. Large tree (right) that came down blocks a small portion of shoreline. Removal is recommended.

## Site: 50

#### **Comments:**

Normal growth observed

Site contains Pennywort on exposed banks. Open water looks good.