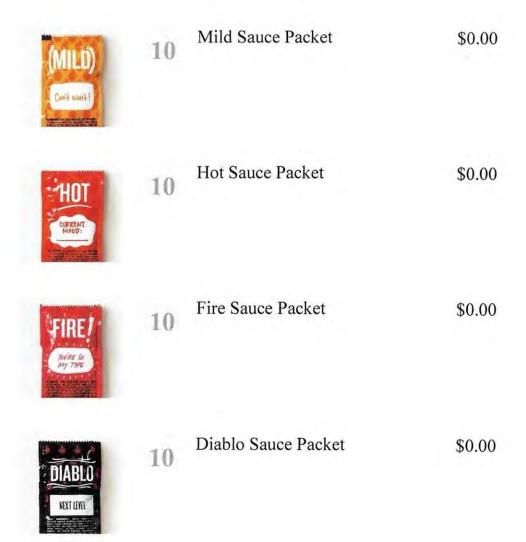

se Fillers - 1 Pound (Rose Gold #3)

\$9.95

Sold by: Lakefront Living (seller profile)

Condition: New

#### Shipping Address:

Justin Lawrence 1500 MEADOW POINTE BLVD WESLEY CHAPEL, FL 33543-6876 United States

## **Shipping Speed:**

FREE Prime Delivery

## **Payment information**

**Payment Method:** 

Visa | Last digits: 7960

Item(s) Subtotal: \$9.95 Shipping & Handling: \$0.00

----

Billing address

Justin Lawrence 1500 MEADOW POINTE BLVD WESLEY CHAPEL, FL 33543-6876

United States

Total before tax: \$9.95

Estimated tax to be collected: \$0.00

Grand Total: \$9.95

To view the status of your order, return to Order Summary.



Manager

Order Number: 993039

43 Items

# PICK UP YOUR ORDER IN-STORE

## At 5406 County Rd 581, Wesley Chapel, US-FL 33543

Order #993039 Total: \$68.45





Variety Taco Party Pack 6 Nacho Cheese Doritos® Locos Tacos 6 Soft Taco

\$24.99



Taco Party Pack 6 Soft Taco 6 Crunchy Taco

\$21.99



Taco & Burrito Cravings Pack \$16.99 4 Crunchy Taco 4 Beefy 5-Layer Burrito

Subtotal \$63.97 Tax 4.48 Donation 0.00 \$68.45 Total

Paid with: visa #7960

Thanks!



Manager

## Details for Order #113-4957655-1405868 Print this page for your records.

Order Placed: April 19, 2023

Amazon.com order number: 113-4957655-1405868

Order Total: \$77.93

## Shipped on April 20, 2023

**Items Ordered** Price

1 of; Reli. (100 Bulk Pack Gold Glitter Plastic Champagne Flutes 4.5 Oz | Clear Plastic Champagne Glasses/Flutes | Disposable, BPA-Free, Shatterproof | Perfect for Mimosa, Cocktail, Wedding, Party

Sold by: Reli. (seller profile)

Condition: New

####