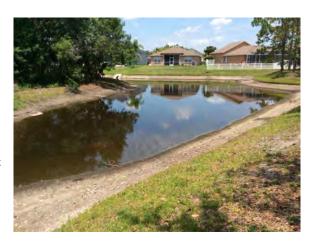

#### **Comments:**

Treatment in progress

This shallow site continues to be plagued by surface algae.
Treatment was applied at the time of inspection. Expect 7-14 days for results.

## Site: 53