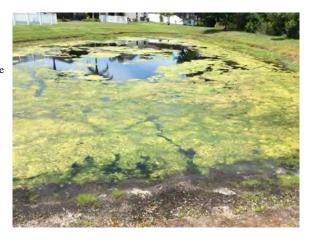

#### **Comments:**

Treatment in progress

This shallow site continues to be plagued by surface algae.
Treatment was applied at the time of inspection. Expect 7-14 days for results.

## **Action Required:**

Routine maintenance next visit

Surface algae