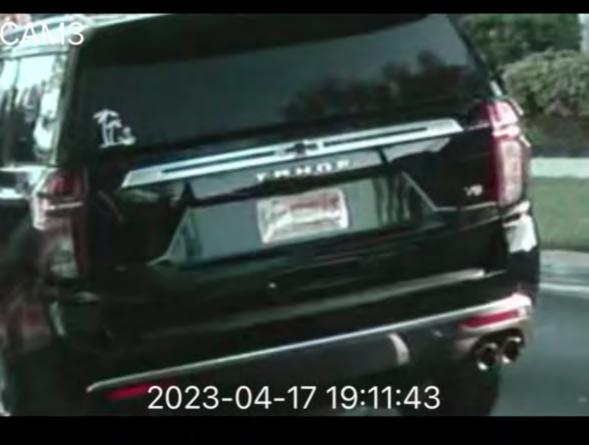

## **Clubhouse Operations, Maintenance & Improvements**

| Pond 15,16,44,75,77,81                                                                                         |
|----------------------------------------------------------------------------------------------------------------|
| Maintenance retrieved 2 outdoor rugs from Pond 32                                                              |
| Investigated & reported feral hog damage around pond #77 and damages behind multiple residents on Holcomb Pass |
| Scheduled gutter cleaning                                                                                      |
| Repaired/sealed bull-nose pool deck paver                                                                      |
| Finalized truck repair & working with Romaner on new graphic installation                                      |
| Ordered new interior splash pad sign + reinforcing/repairing entry splash pad sign                             |
| (Should be installed by next week)                                                                             |
| Started doing basic breaker box tests at all village entry points (Completed by end                            |
| of the month)                                                                                                  |
| Still working on 2 additional proposals to diagnose breaker box issues at                                      |
| Ammanford (Completed by next/June CDD meeting)                                                                 |
| Fixed leaning sign at Kirkshire Court/Philmar Lane                                                             |
| Ordered new/replaced pool lift hand control                                                                    |
| Maintenance repaired vacuum (Rewired new electrical plug)                                                      |
| Followed all procedures with reporting & repairing Whitlock exit gate                                          |
| damage/incident                                                                                                |
| Ordered additional bike racks for Sheringham (Nesslewood) & Beaconsfield; Still                                |
| need to schedule concrete slab installation with Romaner Graphics                                              |
| Did bi-weekly drive-through with Aaron from Yellowstone of the entire community                                |
| & focused on any pending issues or resident complaints                                                         |
| Continued plan for monitoring and staking conservation cutback zones                                           |

| Still working on Pasco County to reimburse/pay for bus damages at Beaconsfield & Sheringham/Nesslewood (Now working with a 3 <sup>rd</sup> party, CCMSI to finalize & receive reimbursement for some or all damages caused by buses)  Detailed ant treatment - Phase 2/5 (75% completed)  Detailed pond cleanup - Phase 2/5 (50% completed)  Detailed cleanup of small debris & pine needles in the playground (Daily/weekly)  Did daily/weekly street parking violations  4 April room rentals  4 April Food Truck Wednesdays (5-8pm)  Checked pool deck drains  Weekly inspections of playground and amenity equipment  Conducted daily cleaning of all areas in amenity complex |
|------------------------------------------------------------------------------------------------------------------------------------------------------------------------------------------------------------------------------------------------------------------------------------------------------------------------------------------------------------------------------------------------------------------------------------------------------------------------------------------------------------------------------------------------------------------------------------------------------------------------------------------------------------------------------------|
| Gate Reports                                                                                                                                                                                                                                                                                                                                                                                                                                                                                                                                                                                                                                                                       |
| Reset/Trouble-shot all disabled gates (Every gate reset multiple times between                                                                                                                                                                                                                                                                                                                                                                                                                                                                                                                                                                                                     |
| April 12 <sup>th</sup> – May 10th due to power outages/ other sources unknown)                                                                                                                                                                                                                                                                                                                                                                                                                                                                                                                                                                                                     |
| Still working on/investigating call box issues at Beaconsfield (Discovered it is Frontier issue; Reaching out again for more support)                                                                                                                                                                                                                                                                                                                                                                                                                                                                                                                                              |
| Operator power switch issues at Heatherstone gate exit (Resolved)                                                                                                                                                                                                                                                                                                                                                                                                                                                                                                                                                                                                                  |
| Major/multiple damages to Whitlock exit gate from vehicle contact/incident (Investigation/resolution still pending; Awaiting police report # & final invoices)                                                                                                                                                                                                                                                                                                                                                                                                                                                                                                                     |
| Full manual mechanical and electrical reset at Ammanford, Beaconsfield,                                                                                                                                                                                                                                                                                                                                                                                                                                                                                                                                                                                                            |
| Claridge Place & Larkenheath                                                                                                                                                                                                                                                                                                                                                                                                                                                                                                                                                                                                                                                       |
| Field Maintenance                                                                                                                                                                                                                                                                                                                                                                                                                                                                                                                                                                                                                                                                  |
|                                                                                                                                                                                                                                                                                                                                                                                                                                                                                                                                                                                                                                                                                    |
| Pressure washed curbs, sidewalks, walls and fences at various areas throughout the community (See May 2022 Pressure Washing Report)                                                                                                                                                                                                                                                                                                                                                                                                                                                                                                                                                |
| Preventative algae spray along white rail fences throughout whole community                                                                                                                                                                                                                                                                                                                                                                                                                                                                                                                                                                                                        |
| (Also May 2022 Pressure Washing Report)                                                                                                                                                                                                                                                                                                                                                                                                                                                                                                                                                                                                                                            |
| Repaired/reattached white rail fences on Meadow Pointe Boulevard (X1) Reported any needed streetlamp outages to TECO and Withlacoochee                                                                                                                                                                                                                                                                                                                                                                                                                                                                                                                                             |
| Conducted daily/weekly trash pickups in all needed areas of MPIII                                                                                                                                                                                                                                                                                                                                                                                                                                                                                                                                                                                                                  |
| Conducted weekly emptying of all dog waste stations                                                                                                                                                                                                                                                                                                                                                                                                                                                                                                                                                                                                                                |
| Removed and disposed of any roadkill seen or reported                                                                                                                                                                                                                                                                                                                                                                                                                                                                                                                                                                                                                              |
| Responded to all resident calls, reports, concerns & complaints                                                                                                                                                                                                                                                                                                                                                                                                                                                                                                                                                                                                                    |