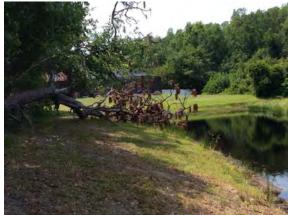

#### **Comments:**

Normal growth observed

Minor shoreline weeds on exposed banks. Large tree (right) that came down blocks a small portion of shoreline. Removal is recommended.