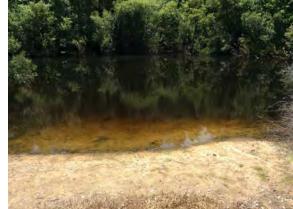

# Meadow Pointe III Waterway Inspection Report

Reason for Inspection: Normal growth observed

**Inspection Date:** 2023-05-02

#### **Comments:**

Normal growth observed

Minor shoreline weeds on exposed banks. Large tree (right) that came down blocks a small portion of shoreline. Removal is recommended.