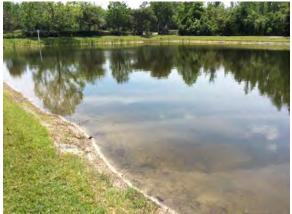

# Meadow Pointe III Waterway Inspection Report

Reason for Inspection: Normal growth observed

**Inspection Date:** 2023-05-02

#### **Comments:**

Normal growth observed

Minor shoreline weeds on exposed banks. Large tree (right) that came down blocks a small portion of shoreline. Removal is recommended.