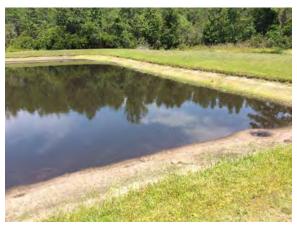

# Meadow Pointe III Waterway Inspection Report

Reason for Inspection: Normal growth observed

**Inspection Date:** 2023-05-02

#### **Comments:**

Normal growth observed

Minor shoreline weeds on exposed banks. Large tree (right) that came down blocks a small portion of shoreline. Removal is recommended.