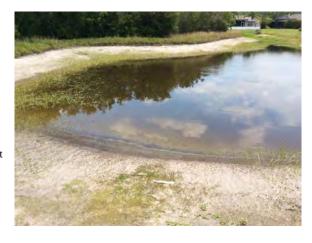

#### **Comments:**

Normal growth observed

Shoreline weeds noted on exposed banks. Water level is extremely low.

## **Target:**

Shoreline weeds