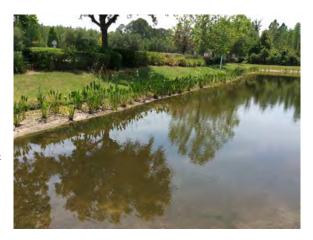

#### **Comments:**

Normal growth observed Minor Torpedograss intrusion noted within the native Arrowhead. Open water looks good.

## **Action Required:**

Routine maintenance next visit

## **Target:**

Torpe dograss