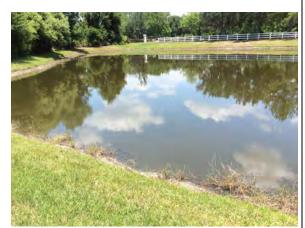

# Meadow Pointe III Waterway Inspection Report

Reason for Inspection: Normal growth observed

**Inspection Date:** 2023-05-02

#### **Comments:**

Normal growth observed

Minor shoreline weeds on exposed banks. Large tree (right) that came down blocks a small portion of shoreline. Removal is recommended.