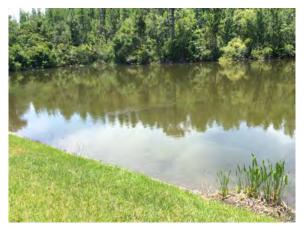

#### **Comments:**

Normal growth observed

Site contains Pennywort on exposed banks. Open water looks good.

#### **Comments:**

Normal growth observed

Very minor shoreline weeds present on exposed banks. Open water looks good.