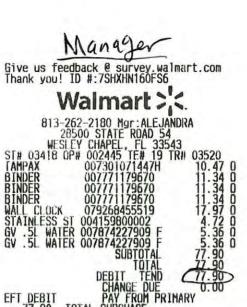

## MPIII Truist Account #XXXXXXXXXXXX9919 \$2,000 04/01/23

| <b>Date</b> | <b>Vendor</b> | <b>Description</b>                | <b>Amount</b> | Balance  |
|-------------|---------------|-----------------------------------|---------------|----------|
| 04/01/23    | N/A           | N/A                               | N/A           | 2,000.00 |
| 4/03.2023   | Amazon        | Misc. Clubhouse & Maint. Supplies | (8.87)        | 1,991.13 |
| 4/03.2023   | Amazon        | Misc. Clubhouse & Maint. Supplies | (11.99)       | 1,979.14 |
| 04/03/23    | Amazon        | Easter Event (Supplies)           | (51.81)       | 1,927.33 |
| 04/03/23    | Publix        | Easter Event (Supplies & Drinks)  | (39.36)       | 1,887.97 |
| 04/04/23    | Wawa          | Gas for Truck/Power Washer/Kubot  | (130.49)      | 1,757.48 |
| 04/05/23    | Publix        | Budget Meeting Food & Drinks      | (290.29)      | 1,467.19 |
| 04/05/23    | Publix        | Budget Meeting Food & Drinks      | (16.99)       | 1,450.20 |
| 04/08/23    | Publix        | Easter Event (Food)               | (212.56)      | 1,237.64 |
| 04/11/23    | Home Depot    | Misc. Clubhouse & Maint. Supplies | (177.29)      | 1,060.35 |
| 04/11/23    | Amazon        | Misc. Clubhouse Maint. Supplies   | (68.03)       | 992.32   |
| 04/11/23    | Amazon        | Pool Lift Hand Control (Remote)   | (197.09)      | 795.23   |
| 04/14/23    | Amazon        | Colored Sand (Pool Deck Paver     | (9.95)        | 785.28   |
| 04/14/23    | Publix        | Staff Meeting Drinks              | (10.48)       | 774.80   |
| 04/14/23    | Taco Bell     | Staff Meeting Food                | (68.45)       | 706.35   |
| 04/19/23    | Wawa          | Gas For Truck                     | (68.90)       | 637.45   |
| 04/19/23    | Walmart       | Misc. Clubhouse Supplies          | (58.32)       | 579.13   |
| 04/19/23    | Amazon        | Misc. Clubhouse & Maint. Supplies | (77.93)       | 501.20   |
| 04/19/23    | Amazon        | Custom MPIII Decals               | (27.95)       | 473.25   |
| 04/19/23    | Amazon        | Heart Waffle Maker (Mother's Day  | (19.99)       | 453.26   |
| 04/19/23    | Amazon        | Custom MPIII Work/Safety Vests (  | (35.97)       | 417.29   |
| 4/24/2023   | Amazon        | Misc. Clubhouse Supplies          | (56.78)       | 360.51   |
| 4/26/2023   | Amazon        | 10-Slot Bike Rack                 | (229.99)      | 130.52   |
| 04/26/23    | Amazon        | Custom MPIII Decals               | (50.31)       | 80.21    |
| 4/28/2023   | Walmart       | Misc. Clubhouse Supplies          | (\$77.90)     | 2.31     |
| 4/30/2023   | Truist        | Replenish Balance                 | 1,997.69      |          |
| 7/30/2023   | Truist        | Balance                           | \$2.31        |          |
|             |               | Dumino                            | Ψ <b>ω.</b> 1 |          |