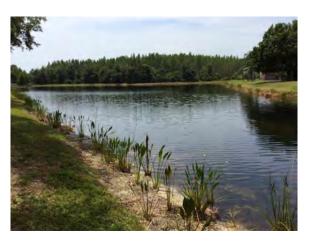

#### **Comments:**

Normal growth observed

Minor shoreline weeds on exposed banks. Large tree (right) that came down blocks a small portion of shoreline. Removal is recommended.

## **Action Required:**

Routine maintenance next visit

## **Target:**

Shoreline weeds