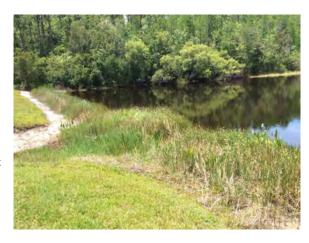

#### **Comments:**

Normal growth observed

Site contains Pennywort on exposed banks. Open water looks good.

## Site: 51