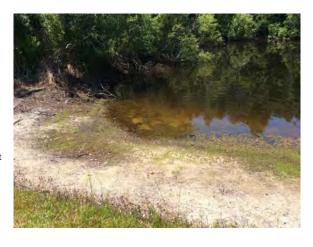

#### **Comments:**

Normal growth observed

Site contains Pennywort on exposed banks. Open water looks good.

## Site: 51