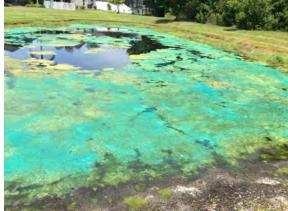

#### **Comments:**

Treatment in progress

This shallow site continues to be plagued by surface algae.
Treatment was applied at the time of inspection. Expect 7-14 days for results.

## **Action Required:**

Routine maintenance next visit

Surface algae