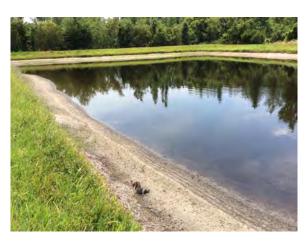

#### **Comments:**

Normal growth observed

Site contains Pennywort on exposed banks. Open water looks good.

## Site: 51