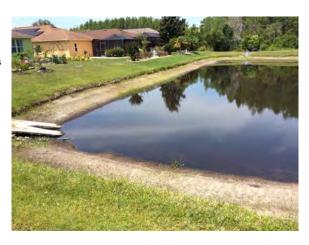

# Meadow Pointe III Waterway Inspection Report

Reason for Inspection: Normal growth observed

**Inspection Date:** 2023-05-02