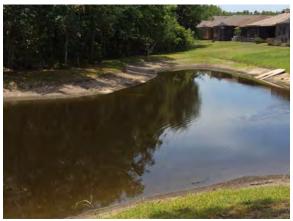

# Meadow Pointe III Waterway Inspection Report

Reason for Inspection: Normal growth observed

**Inspection Date:** 2023-05-02

#### **Comments:**

Normal growth observed

Minor shoreline weeds on exposed banks. Large tree (right) that came down blocks a small portion of shoreline. Removal is recommended.