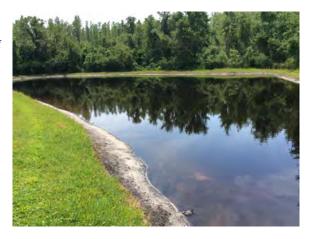

#### **Comments:**

Normal growth observed Minor Torpedograss intrusion noted within the native Arrowhead. Open water looks good.

## Site: 54