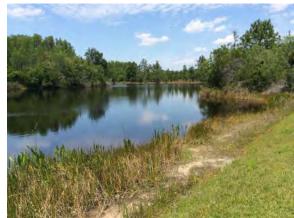

## Site: 53

#### **Comments:**

Normal growth observed Minor Torpedograss intrusion noted within the native Arrowhead. Open water looks good.