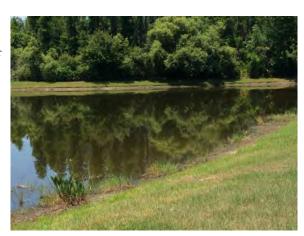

#### **Comments:**

Normal growth observed Minor Torpedograss intrusion noted within the native Arrowhead. Open water looks good.

## Site: 54