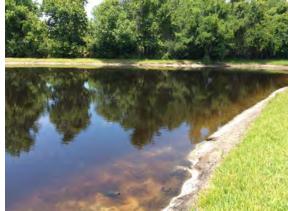

# Meadow Pointe III Waterway Inspection Report

Reason for Inspection: Normal growth observed

**Inspection Date:** 2023-05-02

#### **Comments:**

Normal growth observed

Minor shoreline weeds on exposed banks. Large tree (right) that came down blocks a small portion of shoreline. Removal is recommended.