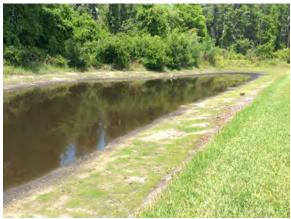

#### **Comments:**

Normal growth observed Minor Torpedograss intrusion noted within the native Arrowhead. Open water looks good.

## **Action Required:**

Routine maintenance next visit

## **Target:**

Torpe dograss